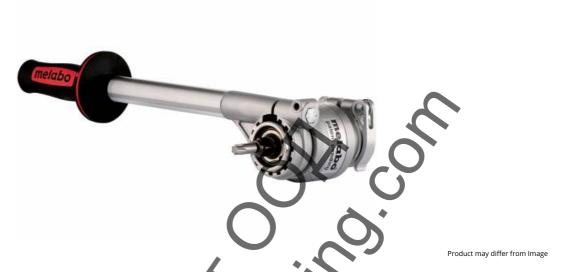

## PowerX3 torque setting adapter (627256000)

Order no. 627256000 EAN 4007430229441

- The torque setting adapter enables the power of the tool (torque) to be tripled to handle tough jobs
- Suitable for all Metabo cordless drills/screwdrivers, cordless hammer drills and drills with Metabo "Quick"- quick change system in combination with 43 mm collet
- Standard equipment incl. bit (1 x TX 50) and adapter for adjusting the handle length
- Bit retainer with 1/2" male square and 1/4" (6.35 mm) female hexagon socket
- Attention: Use the PowerX3 in conjunction with the following tools only and using the stipulated length of the handle depending on the torque: all cordless drill/screwdrivers and LTX "Quick "Impact drills as well as BE 75 Quick drill: 640 mm handle length; BE 1300 Quick drill: 380 mm handle length.